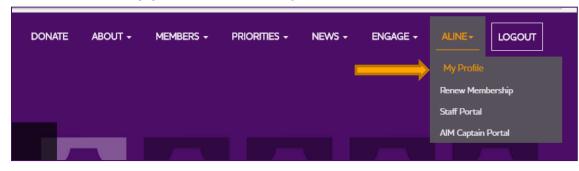

## How to Update Your Profile

- 1. Log into the AIM website (alzimpact.org/login).
- 2. On the navigation bar at the top of the page, hover over your name and a menu will appear. Click My Profile.

3. Edit the items you would like to update, and click **UPDATE PROFILE** when you are through.